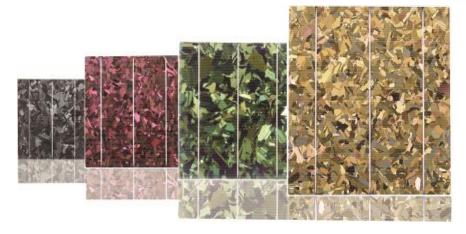

**CRYSTAL** Polycrystalline Solar PV

■ Crystal Black : 220W

■ Crystal Red: 240W

■ Crystal Green : 240W■ Crystal Amber : 235W

■ Size : Customer made

■ Cell Type : Poly crystalline cells

■ Wind Load: 5,400Pa

■ IP rating : IP67

■ Standards : EN, TÜV SÜD/ISO , ITRI

Transparency available