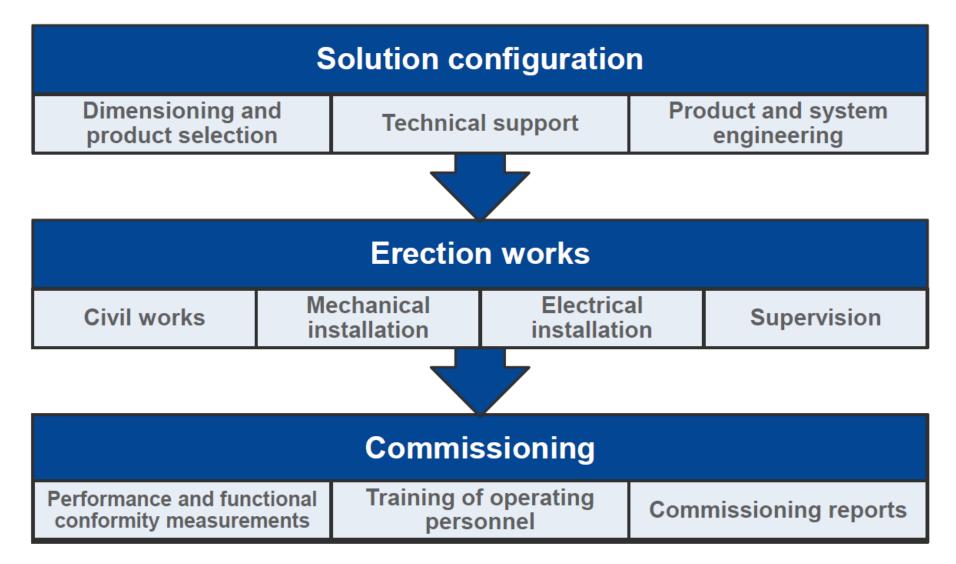

## **SOLUTIONS**

## **ENERGY MANAGEMENT SYSTEM(EnMS)**

- Power Monitoring and Control System (PMCS)
- Power Quality Management System (PQMS)
- Energy Metering System
- Transformer Monitoring and Control System (TMCS)
- Carbon Emission Management System
- Wind and Solar Energy System
- EV Charger station for Electric Vehicle