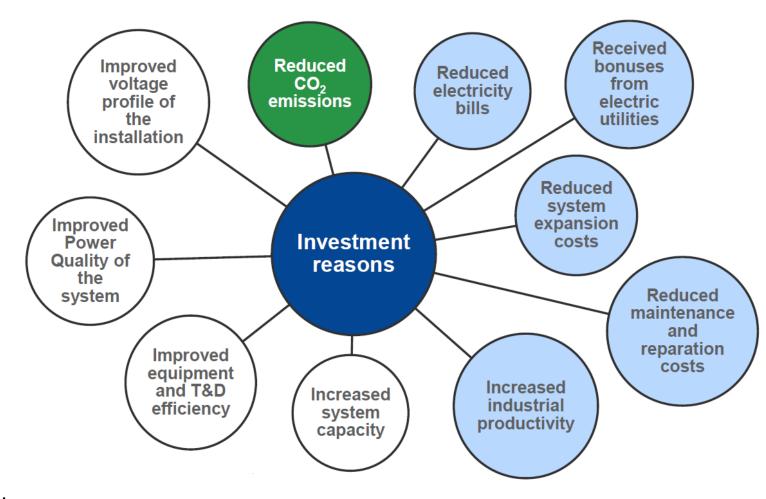

#### **INVESTMENT REASONS**

#### INVESTMENT REASONS

#### ■ REDUCED ELECTRICITY BILLS

- Power consumption reduced
- Low power factor penalties avoided

#### REDUCED SYSTEM EXPANSION COSTS

■ Reduction in demand allows increase the loads in the installation without needing more contracted power

#### REDUCED MAINTENANCE AND REPAIR COSTS

- ☐ The lifetime of switchgear and cables increases due to reduction of current passing through them (which leads also to decreasing the operating temperature)
- Avoided blown fuses and blown distribution boards

#### **INVESTMENT REASONS**

| INCR | <b>PEASED</b> | SYSTEM   | <b>CAPACITY</b> |
|------|---------------|----------|-----------------|
|      | LAJLU         | JIJILIVI | CALACIII        |

- Extra kVA availability from the existing supply allow the connection of new loads
- Overloaded transformers are avoided

#### IMPROVED EQUIPMENT AND T&D EFFICIENCY

- Increased active power output from power transformers
- Decreased power losses (decreased of total current flow)

#### IMPROVED POWER QUALITY OF THE SYSTEM

- Improved power factor
- Improved system stability
- Reduced harmonic content

#### IMPROVED VOLTAGE PROFILE OF THE INSTALLATION

- Rise of installation voltage
- Reduced voltage drop in cables

#### ENVIRONMENTAL

■ Use of PQ&EE equipment reduces the amount of carbon emissions released into the atmosphere

PQ&EE = Money savings + Better installation efficiency + Reduced CO2 emissions