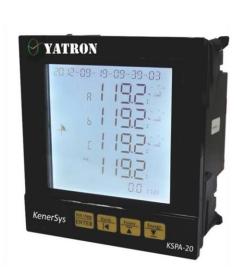

### **Power analyzer and Metering**

**KenerSys** Power Analyser

- Industrial Type
- BS EN, IEC, GB (EU, UK, China)
  - ☐ TÜV SÜD/ISO Certificate
  - ☐ IEC, BS EN, EMC
- Excellent performances and accuracy
- Power consumption and CO rating.
- Long distance RS485 communication (Modbus RTU Mode)

#### 電力分析儀Power Analyzer

- ➤ 工業級別Industrial Type
- ➤ BS EN / IEC / GB (EU, UK, China)
  - > CE Certificate
  - > IEC, BS EN, EMC
- 優越性能Excellent performances
  - ➤ <u>電費比率(Cost)與二氧化碳比率(CO2)設</u> 定,可以顯示累積電費與碳排放量.
  - ➤ RS485 通訊(Modbus RTU Mode)