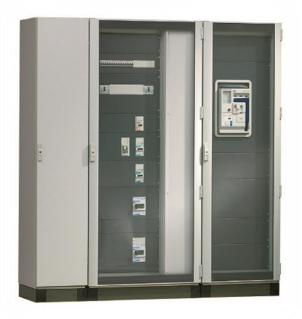

#### **Control Panel**

YT-WM Industrial Enclosure

- Industrial Type
- BS EN, IEC, GB (EU, UK, China)
  - ☐ TÜV SÜD/ISO Certificate
  - ☐ IEC, BS EN 62208
- Excellent performances
  - **■** IP66
  - Outdoor type Powder coating, 15 years warranty.

#### 工業電箱系列Industrial Enclosures

- ➤ 工業級別Industrial Type
- ➤ BS EN / IEC / GB (EU, UK, China)
  - > TUV Certificate
  - > IEC, BS EN 62208
- ➤ 優越性能Excellent performances
  - ➤ IP66
  - Outdoor type Powder coating