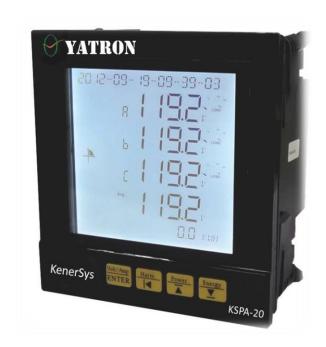

### **Power analyzer and Metering**

**KenerSys** Power Analyser

- Industrial Type
- BS EN, IEC, GB (EU, UK, China)
  - ☐ TÜV SÜD/ISO Certificate
  - ☐ IEC, BS EN, EMC
- Excellent performances and accuracy
- Power consumption and CO rating.
- Long distance RS485 communication (Modbus RTU Mode)