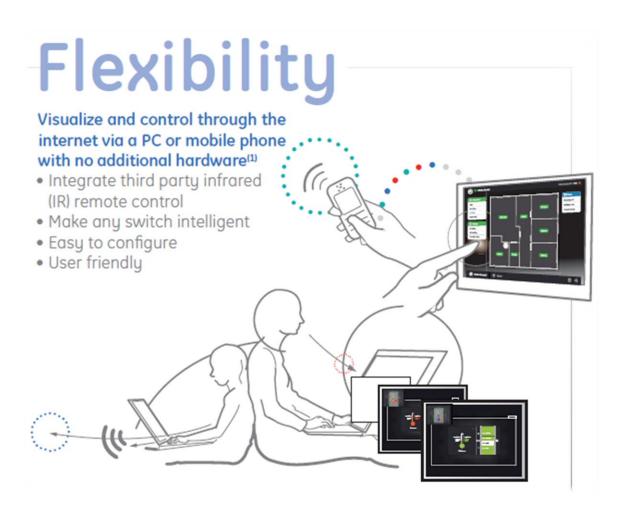

### Hotel, Home Automation

# 酒店/家居自動化 Hotel/Home

### **KenerCITY**

### **Automation**

酒店/家居自動化 Hotel/Home Automation

### Home and Building Automation

Lighting Control System

### • 家居及樓宇自動化

- 燈光控制系統

- Home and Building Automation
  - Lighting Control System

- 家居及樓宇自動化
  - 燈光控制系統