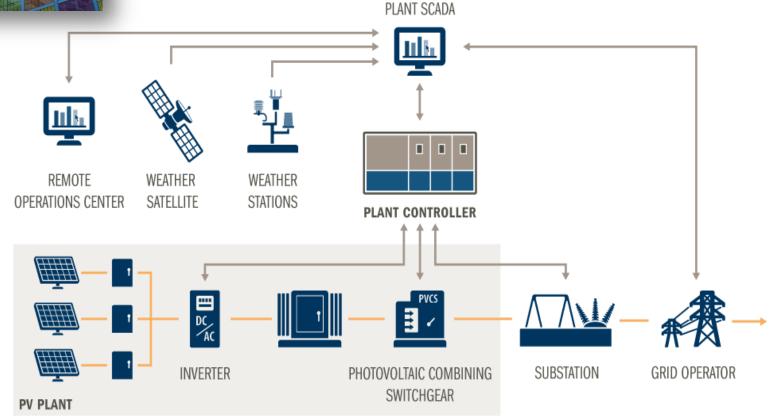

### SCHEMATIC系統架構圖

Leverage automatic and manual data collection methods

#### Contextualize raw data quickly

With a configuration wizard that includes CO2 conversion and/or cost conversion factors, you can immediately turn raw consumption figures into cost and emission figures that illustrate the value of reduction initiatives over time.

Use <u>Proficy</u> out of the box or build application-specific solutions

- Capture any data stream
- **Base on Consumer type and Loading**
- Water, gas, electricity, steam
- View data by load type (HVAC, lighting) or building floor

#### **@COPYRIGHT YATRON**

■ Base on the data by load type (HVAC, lighting) and building floor. Collect and Evaluate the data. And we use those <u>BIG DATA</u> analysis and improve the system. Energy saving up to 40%.