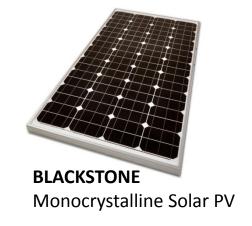

#### **BENEFITS**

■ Highest efficiency

**BLACKSTONE** Monocrystalline Solar PV

**BLACKSTONE** Monocrystalline Solar PV

■ Power : 285W ~ 310W

■ Size : 1100 x 1400mm

■ Cell Type : Mono crystalline cells

■ Front Cover : Tempered glass

■ Back Cover: Tempered glass

■ Wind Load : 5,400Pa

■ IP rating : IP67

■ Structure : Glass, EVA, Glass, EVA, Glass

■ Standards : EN 62716, EN 61701

☐ TÜV SÜD/ISO, ITRI