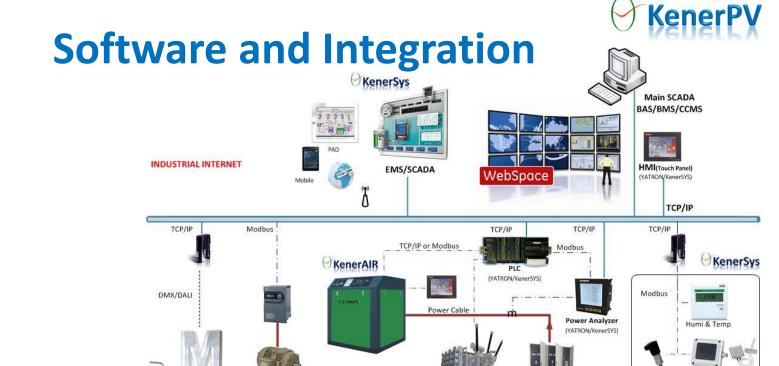

### **Software and Integration**

**KenerSys** Energy Management System

## Integrate KenerPV to KenerSys Energy Management System

Transformer

Power Distribution

(YATRON/LV Switchgear)

- International Level and Certificates
- Industrial Grade

Smart and Intelligence

Air Compressor

(YATRON | GE)

VFD + Motor

(YATRONIGE)

- BS EN, IEC, GB (EU, UK, China)
  - ☐ TÜV SÜD/ISO Certificate
  - ☐ IEC, BS EN, EMC
- Excellent performances and accuracy

Sensors, Detectors, Transducers

(YATRON/KenerSys)