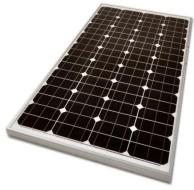

#### What is our Solutions?

- Polycrystalline Solar PV panels
- Polycrystalline Solar PV panels (Transparency)
- CIGS Solar PV panels
- CIGS Solar PV panels (Transparency)
- Monocrystalline Solar PV panels
- EnMS (Energy Management System) Integrate to YATRON's **KenerSys** EnMS...

# BIPV Panel Building-integrated photovoltaics Panel

**CRYSTAL** Polycrystalline Solar PV

**CRYSTAL** Polycrystalline Solar PV

■ Crystal Black : 220W

■ Crystal Red: 240W

■ Crystal Green : 240W■ Crystal Amber : 235W

■ Size : Customer made

■ Cell Type : Poly crystalline cells

■ Wind Load: 5,400Pa

■ IP rating : IP67