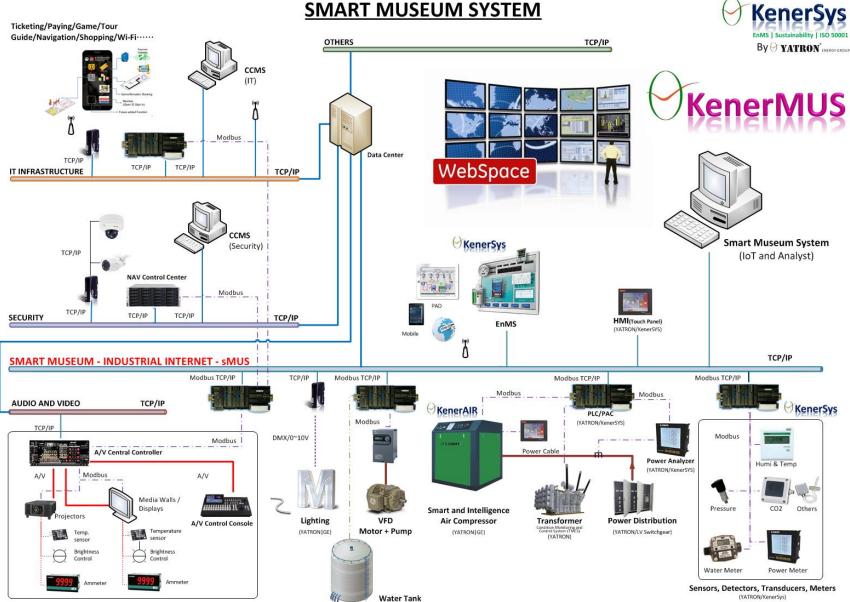

#### **SMART MUSEUM**

# Smart Museum System IOT | BIG DATA | MACHINE LEARNING | AI

Smart City need SMART MUSEUM
Let's be SMART ...