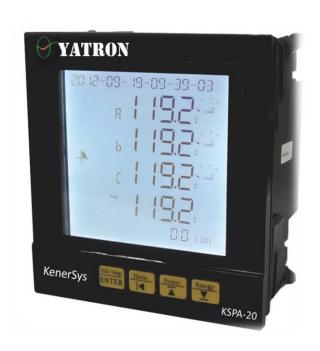

### **Power analyzer and Metering**

**KenerSys** Power Analyser

- Industrial Type
- BS EN, IEC, GB (EU, UK, China)
  - ☐ TÜV SÜD/ISO Certificate
  - ☐ IEC, BS EN, EMC
- Excellent performances and accuracy
- Power consumption and CO rating.
- Long distance RS485 communication (Modbus RTU Mode)