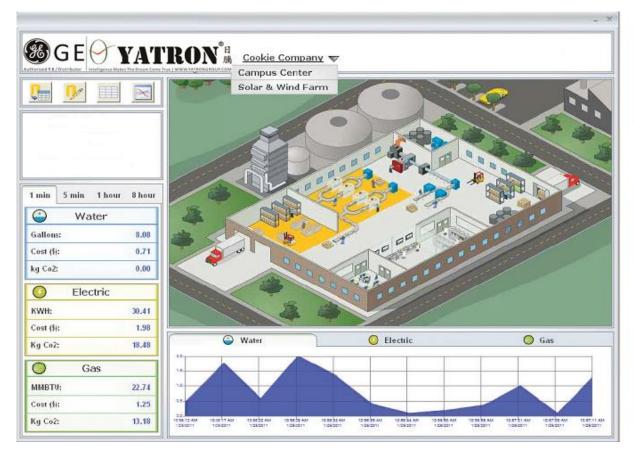

## MONITORING AND CONTROL

## MONITORING AND CONTROL

運行報表

報警回應

KPI監視

@COPYRIGHT YATRON

SCADA控制

歷史分析

### SCHEMATIC系統架構圖

Leverage automatic and manual data collection methods

#### Contextualize raw data quickly

With a configuration wizard that includes CO2 conversion and/or cost conversion factors, you can immediately turn raw consumption figures into cost and emission figures that illustrate the value of reduction initiatives over time.

Use <u>Proficy</u> out of the box or build application-specific solutions

- Capture any data stream
- **Base on Consumer type and Loading**
- Water, gas, electricity, steam
- View data by load type (HVAC, lighting) or building floor

#### **@COPYRIGHT YATRON**

■ Base on the data by load type (HVAC, lighting) and building floor. Collect and Evaluate the data. And we use those <u>BIG DATA</u> analysis and improve the system. Energy saving up to 40%.