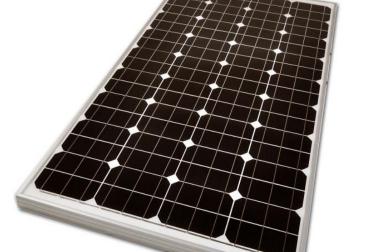

#### What is our Solutions?

- Polycrystalline Solar PV panels
- Polycrystalline Solar PV panels (Transparency)
- CIGS Solar PV panels
- CIGS Solar PV panels (Transparency)
- Monocrystalline Solar PV panels
- EnMS (Energy Management System) Integrate to YATRON's **KenerSys** EnMS...

# BIPV Panel Building-integrated photovoltaics Panel

**CRYSTAL** Polycrystalline Solar PV

**CRYSTAL** Polycrystalline Solar PV

■ Crystal Black : 220W

■ Crystal Red: 240W

■ Crystal Green : 240W■ Crystal Amber : 235W

■ Size : Customer made

■ Cell Type : Poly crystalline cells

■ Wind Load: 5,400Pa

■ IP rating : IP67