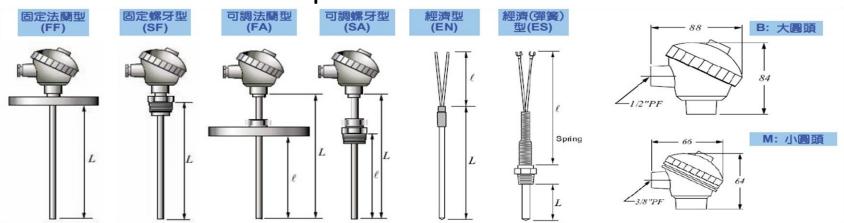

#### 温度感測器Temperature Sensor

- ➤ 工業級別Industrial Type
- BS EN / IEC / GB (EU, UK, China)
  - > CE Certificate
  - > IEC, BS EN, EMC
- ➤ 優越性能Excellent performances