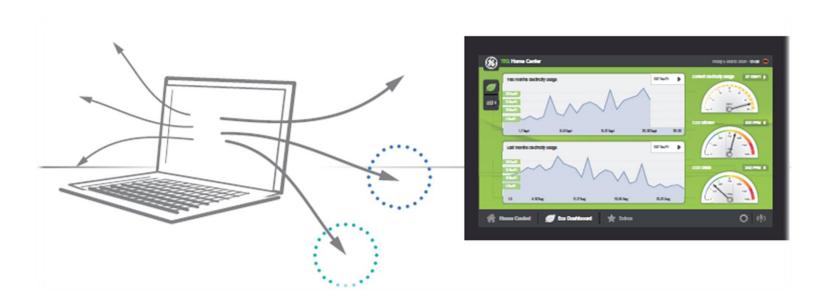

#### Contextualize raw data quickly

With a configuration wizard that includes CO2 conversion and/or cost conversion factors, you can immediately turn raw consumption figures into cost and emission figures that illustrate the value of reduction initiatives over time.

Use <u>Proficy</u> out of the box or build application-specific solutions

- Capture any data stream
- **Base on Consumer type and Loading**
- Water, gas, electricity, steam
- View data by load type (HVAC, lighting) or building floor

#### **@COPYRIGHT YATRON**

■ Base on the data by load type (HVAC, lighting) and building floor. Collect and Evaluate the data. And we use those <u>BIG DATA</u> analysis and improve the system. Energy saving up to 40%.