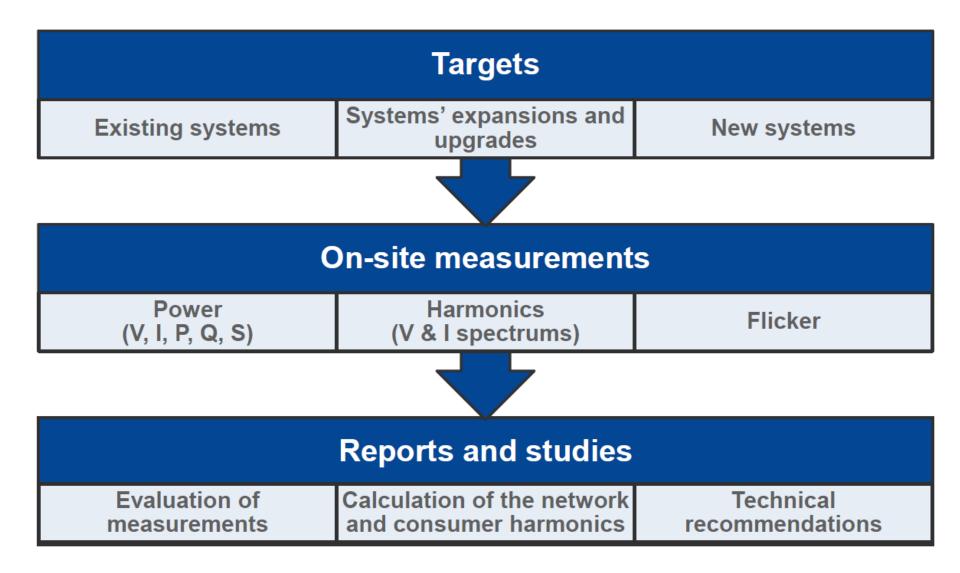

## MONITORING AND CONTROL

## MONITORING AND CONTROL

運行報表

報警回應

KPI監視

@COPYRIGHT YATRON

SCADA控制

歷史分析

### SCHEMATIC系統架構圖

Leverage automatic and manual data collection methods

#### Contextualize raw data quickly

With a configuration wizard that includes CO2 conversion and/or cost conversion factors, you can immediately turn raw consumption figures into cost and emission figures that illustrate the value of reduction initiatives over time.

Use <u>Proficy</u> out of the box or build application-specific solutions

- Capture any data stream
- **Base on Consumer type and Loading**
- Water, gas, electricity, steam
- View data by load type (HVAC, lighting) or building floor

#### **@COPYRIGHT YATRON**

■ Base on the data by load type (HVAC, lighting) and building floor. Collect and Evaluate the data. And we use those <u>BIG DATA</u> analysis and improve the system. Energy saving up to 40%.