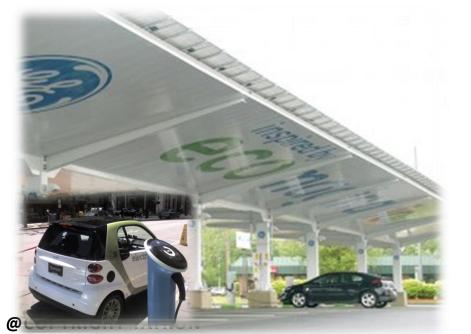

## **ENERGY MANAGEMENT SYSTEM(EnMS)**

- Power Monitoring and Control System (PMCS)
- Power Quality Management System (PQMS)
- Energy Metering System
- Transformer Monitoring and Control System (TMCS)
- Carbon Emission Management System
- Wind and Solar Energy System
- EV Charger station for Electric Vehicle