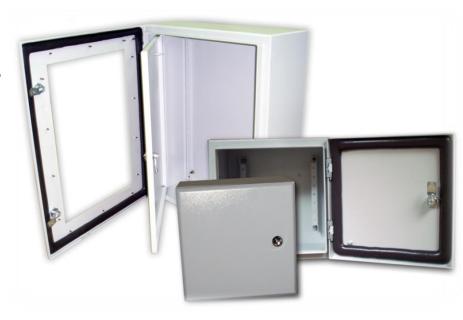

#### **Control Panel**

YT-WM Industrial Enclosure

- Industrial Type
- BS EN, IEC, GB (EU, UK, China)
  - ☐ TÜV SÜD/ISO Certificate
  - ☐ IEC, BS EN 62208
- Excellent performances
  - **■** IP66
  - Outdoor type Powder coating, 15 years warranty.

#### 工業電箱系列Industrial Enclosures

- ➤ 工業級別Industrial Type
- ➤ BS EN / IEC / GB (EU, UK, China)
  - > TUV Certificate
  - > IEC, BS EN 62208
- ➤ 優越性能Excellent performances
  - ➤ IP66
  - Outdoor type Powder coating