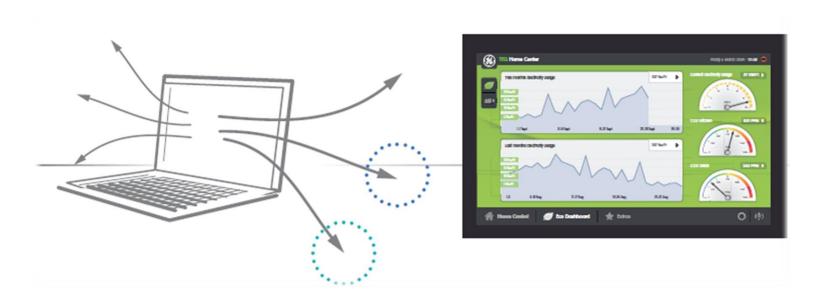

#### Contextualize raw data quickly

With a configuration wizard that includes CO2 conversion and/or cost conversion factors, you can immediately turn raw consumption figures into cost and emission figures that illustrate the value of reduction initiatives over time.

Use <u>Proficy</u> out of the box or build application-specific solutions

- Capture any data stream
- **Base on Consumer type and Loading**
- Water, gas, electricity, steam
- View data by load type (HVAC, lighting) or building floor

#### **@COPYRIGHT YATRON**

■ Base on the data by load type (HVAC, lighting) and building floor. Collect and Evaluate the data. And we use those <u>BIG DATA</u> analysis and improve the system. Energy saving up to 40%.