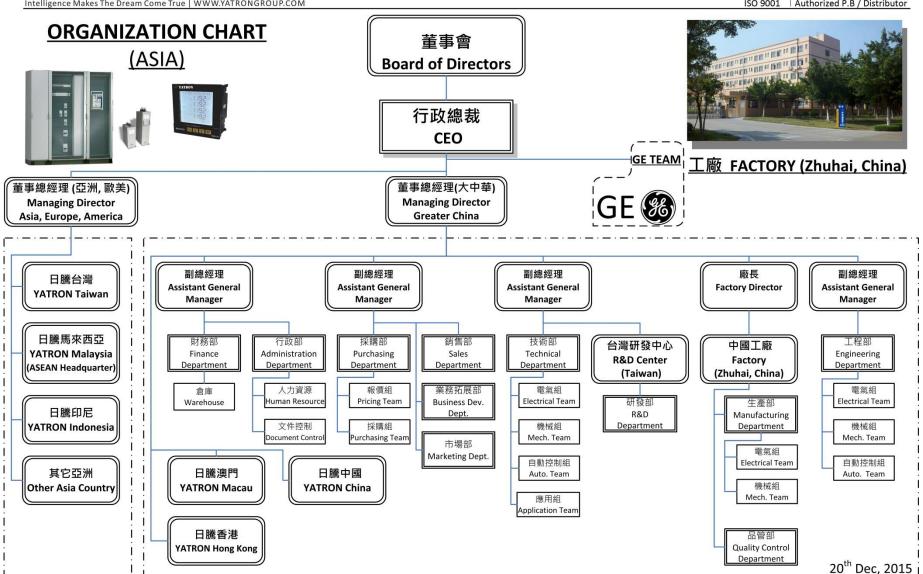

## **Organization chart**

YATRON Macau, **R&D** Center **Taiwan** 

> 2008/9 - Establish YATRON Zhuhai, China

> > **2010/3** - Establish YATRON Factory in Zhuhai, China

> > > 2010/09 - TUV/ISO 9001, YATRON Zhuhai

TUV/ISO 9001, YATRON Macau

2012/09 -YATRON Group ERP Online

2013/07 Establish YATRON Hong Kong

2015/07

**Establish YATRON** 

Intl. in Macau

2014/07 **Establish YATRON** Taiwan and Indonesia

2015/11

**Establish YATRON** Intl. in Taiwan

2006/7 - Establish

2009/4 Authorized Distributor Macau by GE

2010/05 - Authorized LV Switchgear Manufacturer by GE Energy

2011/09

#### 2015/07

YUE MEI Gan Pu Tea enter to Intl. Market (Macau, HK, Taiwan, Singapore, Malaysia and Indonesia etc.)

2006/7 - Establish YATRON Macau, **R&D** Center Taiwan

2010/3 - Establish YATRON Factory in Zhuhai, China

2013/08 First Energy Management System

First Industrial Enclosure (WM Series)

(Heavy Duty with EN 62208)

and Exhibit in Automation Show in Guangzhou China

#### 2010/05 First LV Switchgears (YATRON and GE)

**KenerAIR** 

2014/10 First Intelligence Air Compressor

2015/01 First MV-VCB