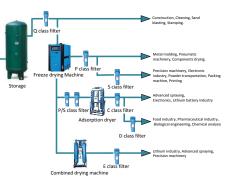

### **ENERGY MANAGEMENT, SAVING, CONTROL AND MONITORING**

- **Build up the EnMS** (Energy Management System): Hardware + Software Air conditioning: Process and environment requirement, temperature of rooms (Control and Monitoring). **Ventilation Fans:** Air flow in the areas (Control and Monitoring). **Elevator and Escalator:** Operation control, time control. Air Compressors: Operation control, Pressure guarantee, Air leakage monitoring (Control and Monitoring). **Lightings:** lux management in the working and public areas (Management) **Roof:** Transparence and ventilation (Renovation). Recycle of waste heat and cooling: preheat for process, warm water necessary. Precool and cooling recycle.
- ☐ Energy Management System: electricity and cost monitoring and reports

Use <u>Proficy</u> out of the box or build application-specific solutions

- Capture any data stream
- **Base on Consumer type and Loading**
- Water, gas, electricity, steam
- View data by load type (HVAC, lighting) or building floor