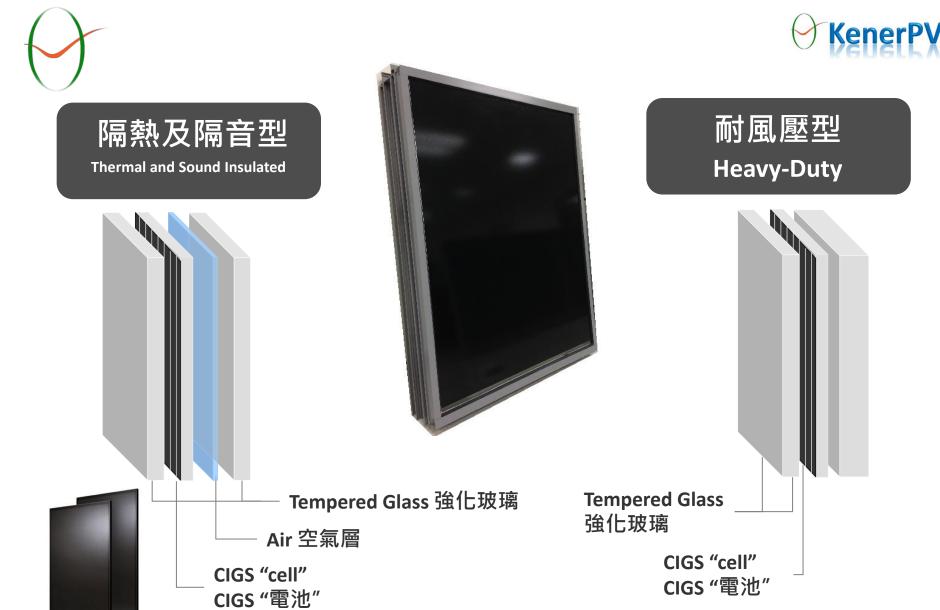

#### What is our Solutions?

- Polycrystalline Solar PV panels
- Polycrystalline Solar PV panels (Transparency)
- CIGS Solar PV panels
- CIGS Solar PV panels (Transparency)
- Monocrystalline Solar PV panels
- EnMS (Energy Management System) Integrate to YATRON's **KenerSys** EnMS...

# BIPV Panel Building-integrated photovoltaics Panel

**CRYSTAL** Polycrystalline Solar PV

#### **SYSTEM BENIFITS**

- Global Level and Certificates
- 11 years long term operation.
- Comply with Most Exacting Standards
  - EN, TÜV SÜD/ISO, ITRI in the world.
- Transparency available.
- EnMS (Energy Management System) Integrate to YATRON's **KenerSys** EnMS...

**BLACKKA** CIGS Solar PV

**CRYSTAL** Polycrystalline Solar PV

■ Crystal Black : 220W

■ Crystal Red: 240W

■ Crystal Green : 240W■ Crystal Amber : 235W

■ Size : Customer made

■ Cell Type : Poly crystalline cells

■ Wind Load: 5,400Pa

■ IP rating : IP67

■ Standards : EN, TÜV SÜD/ISO , ITRI

Transparency available

#### BENEFITS

- Beauty and Integrate to Building Façade Curtain wall.
- Easy maintenance.
- Walkable.
- Transparency.

**BLACKKA** CIGS Solar PV

**BLACKKA** CIGS Solar PV

■ Power : 130W ~ 160W

■ Size : 1100 x 1400mm

■ Cell Type : CIGS cells

■ Front Cover: Tempered glass

■ Back Cover : Tempered glass

■ Wind Load: 5,400Pa

■ IP rating : IP67

■ Standards : EN, TÜV SÜD/ISO, ITRI

■ Glass, EVA, Glass, EVA, Glass Transparency available