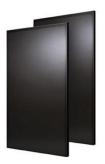

#### BENEFITS

- Beauty and Integrate to Building Façade Curtain wall.
- Easy maintenance.
- Walkable.
- Transparency.

**BLACKKA** CIGS Solar PV

**BLACKKA** CIGS Solar PV

■ Power : 130W ~ 160W

■ Size : 1100 x 1400mm

■ Cell Type : CIGS cells

■ Front Cover: Tempered glass

■ Back Cover : Tempered glass

■ Wind Load: 5,400Pa

■ IP rating : IP67

■ Standards : EN, TÜV SÜD/ISO, ITRI

■ Glass, EVA, Glass, EVA, Glass Transparency available

**□** 5~20%