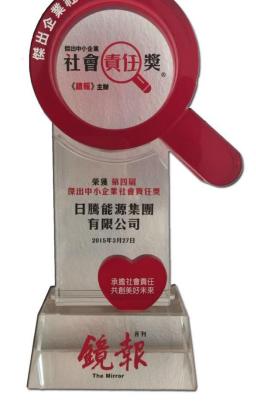

# **Award | Hong Kong**

CSR (Corporate Social Responsibility) by MIRROR POST

Chief Executive of Hong Kong, CY Leung

27th March, 2015 Year

於2014年11月24日,日騰獲選「企業社會責任大使」稱號。

YATRON is an enterprises specializing on energy management and sustainably development as goals. The development of the society and the enterprise is closely related to each other. Provide a good economic environment for enterprises, so that enterprises development better; Serving society the best, Society will create a better economic environment for enterprises. This is such a virtuous cycle. YATRON energy group knows this business philosophy and practice it personally. Thus, we get the achievement today.

On 24th Nov 2014, YATRON was awarded "Corporate Social Responsibility Ambassador" title.