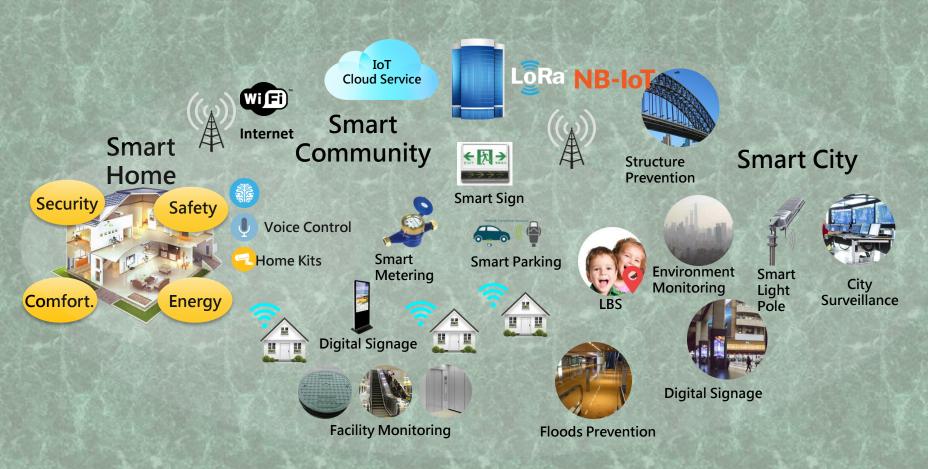

## **Green and Smart City – Core Elements**

# Smart City IOT | BIG DATA | MACHINE LEARNING | AI