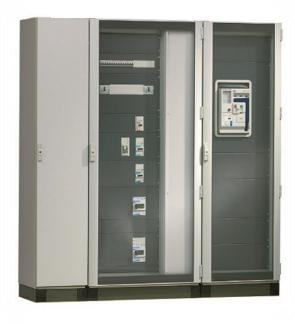

#### **Control Panel**

YT-WM Industrial Enclosure

- Industrial Type
- BS EN, IEC, GB (EU, UK, China)
  - ☐ TÜV SÜD/ISO Certificate
  - ☐ IEC, BS EN 62208
- Excellent performances
  - **■** IP66
  - Outdoor type Powder coating, 15 years warranty.

#### 工業電箱系列Industrial Enclosures

- ➤ 工業級別Industrial Type
- ➤ BS EN / IEC / GB (EU, UK, China)
  - > TUV Certificate
  - > IEC, BS EN 62208
- ➤ 優越性能Excellent performances
  - ➤ IP66
  - Outdoor type Powder coating