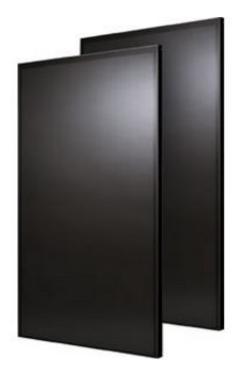

**BLACKKA** CIGS Solar PV

#### **BENEFITS**

- Largest Size in the world
- Beauty and Integrate to Building Façade Curtain wall.
- Easy maintenance.
- Walkable
- Transparency available 5~20%.

**BLACKKA** CIGS Solar PV

#### BENEFITS

- Beauty and Integrate to Building Façade Curtain wall.
- Easy maintenance.
- Walkable.
- Transparency.

**BLACKKA** CIGS Solar PV

**BLACKKA** CIGS Solar PV

■ Power : 130W ~ 160W

■ Size : 1100 x 1400mm