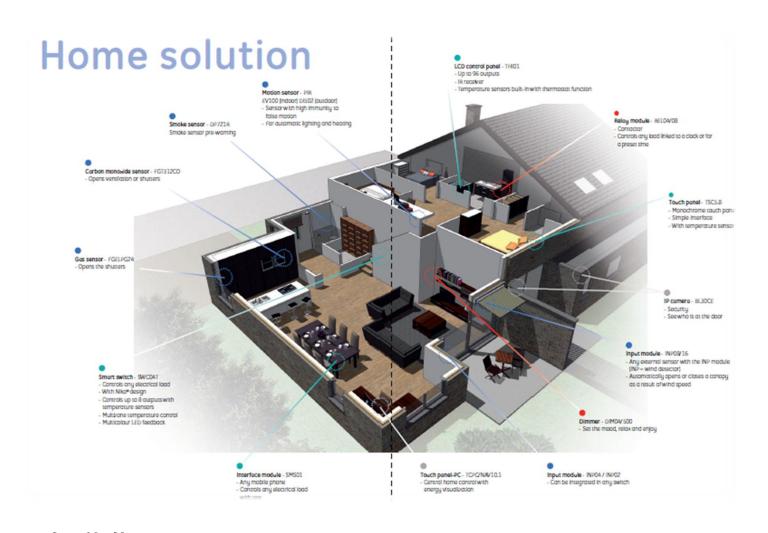

### Hotel, Home Automation

# 酒店/家居自動化 Hotel/Home

### **KenerCITY**

### **Automation**

酒店/家居自動化 Hotel/Home Automation

### Home and Building Automation

Lighting Control System

### • 家居及樓宇自動化

- 燈光控制系統

- Home and Building Automation
  - Lighting Control System

- 家居及樓宇自動化
  - 燈光控制系統