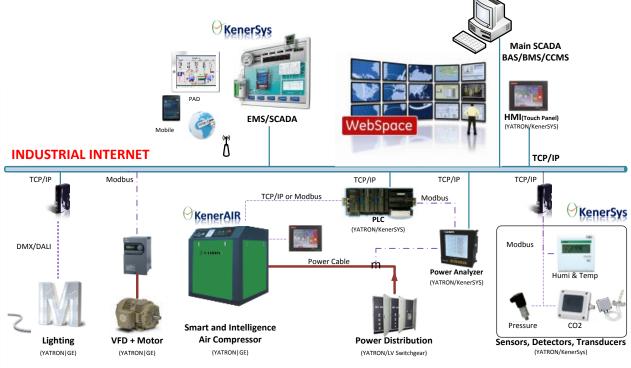

## Integrate KenerPV to KenerSys Energy Management System

Transformer

Power Distribution

(YATRON/LV Switchgear)

- International Level and Certificates
- Industrial Grade

Smart and Intelligence

Air Compressor

(YATRON | GE)

VFD + Motor

(YATRONIGE)

- BS EN, IEC, GB (EU, UK, China)
  - ☐ TÜV SÜD/ISO Certificate
  - ☐ IEC, BS EN, EMC
- Excellent performances and accuracy

Sensors, Detectors, Transducers

(YATRON/KenerSys)