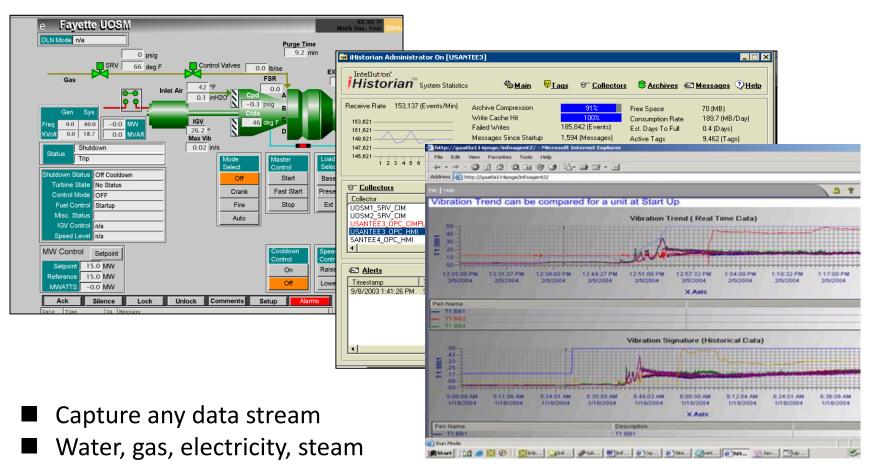

### SCHEMATIC系統架構圖

Leverage automatic and manual data collection methods

#### Contextualize raw data quickly

With a configuration wizard that includes CO2 conversion and/or cost conversion factors, you can immediately turn raw consumption figures into cost and emission figures that illustrate the value of reduction initiatives over time.

Use <u>Proficy</u> out of the box or build application-specific solutions

- Capture any data stream
- **Base on Consumer type and Loading**
- Water, gas, electricity, steam
- View data by load type (HVAC, lighting) or building floor

#### **@COPYRIGHT YATRON**

■ Base on the data by load type (HVAC, lighting) and building floor. Collect and Evaluate the data. And we use those <u>BIG DATA</u> analysis and improve the system. Energy saving up to 40%.