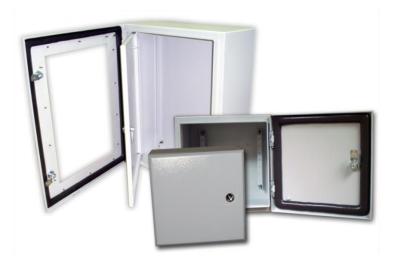

#### **Control Panel**

YT-WM Industrial Enclosure

- Industrial Type
- BS EN, IEC, GB (EU, UK, China)
  - ☐ TÜV SÜD/ISO Certificate
  - ☐ IEC, BS EN 62208
- Excellent performances
  - **■** IP66
  - Outdoor type Powder coating, 15 years warranty.

#### 工業電箱系列Industrial Enclosures

- ➤ 工業級別Industrial Type
- ➤ BS EN / IEC / GB (EU, UK, China)
  - > TUV Certificate
  - > IEC, BS EN 62208
- ➤ 優越性能Excellent performances
  - ➤ IP66
  - Outdoor type Powder coating