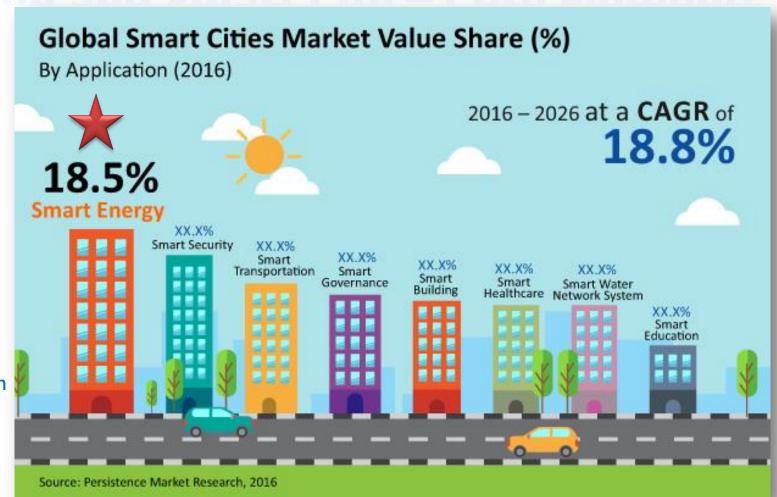

### **SMART CITY - SUSTAINABLE**

## **Smart City**

**AUTOMATION | IOT | BIG DATA | MACHINE LEARNING | AI** 

**Smart City need Smart Energy and IoT** 

Let's be SMART ...

## **Smart City**

### AUTOMATION | IOT | BIG DATA | MACHINE LEARNING | AI