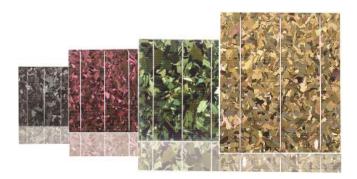

#### **BENEFITS**

- Beauty and Integrate to Building Façade Curtain wall.
- Transparency available.
- 4 standard colors. Other colors are available.
- Customer made available.

**CRYSTAL** Polycrystalline Solar PV

**CRYSTAL** Polycrystalline Solar PV

■ Crystal Black : 220W

■ Crystal Red: 240W

■ Crystal Green : 240W■ Crystal Amber : 235W

■ Size : Customer made

■ Cell Type : Poly crystalline cells

■ Wind Load: 5,400Pa

■ IP rating : IP67

■ Standards : EN, TÜV SÜD/ISO , ITRI

Transparency available