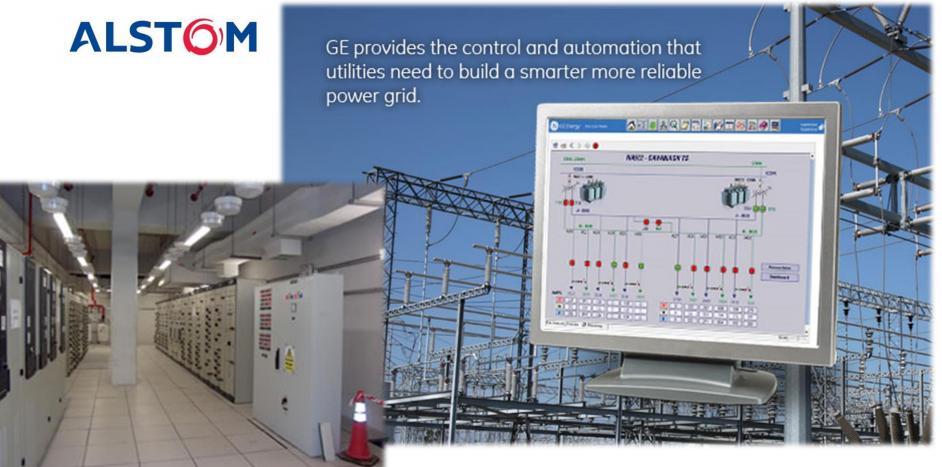

# **ENERGY MANAGEMENT SYSTEM**

## **Smart Energy Management System**

IOT | BIG DATA | MACHINE LEARNING | AI

## **ENERGY MANAGEMENT SYSTEM(EnMS)**

- Power Monitoring and Control System (PMCS)
- Power Quality Management System (PQMS)
- Energy Metering System
- Transformer Monitoring and Control System (TMCS)
- Carbon Emission Management System
- Wind and Solar Energy System
- EV Charger station for Electric Vehicle

## MONITORING AND CONTROL

## MONITORING AND CONTROL

運行報表

報警回應

KPI監視

@COPYRIGHT YATRON

SCADA控制

歷史分析