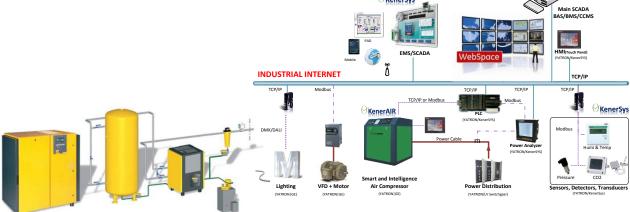

### **Software and Integration**

**KenerSys** Energy Management System

## Integrate KenerPV to KenerSys Energy Management System

Transformer

Power Distribution

(YATRON/LV Switchgear)

- International Level and Certificates
- Industrial Grade

Smart and Intelligence

Air Compressor

(YATRON | GE)

VFD + Motor

(YATRONIGE)

- BS EN, IEC, GB (EU, UK, China)
  - ☐ TÜV SÜD/ISO Certificate
  - ☐ IEC, BS EN, EMC
- Excellent performances and accuracy

Sensors, Detectors, Transducers

(YATRON/KenerSys)