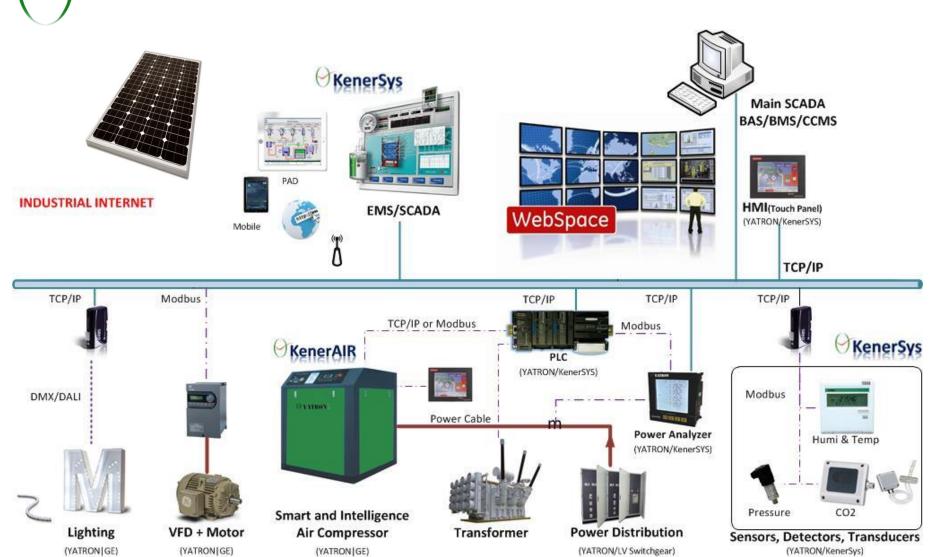

## Integrate KenerPV to KenerSys Energy Management System

Transformer

Power Distribution

(YATRON/LV Switchgear)

- International Level and Certificates
- Industrial Grade

Smart and Intelligence

Air Compressor

(YATRON | GE)

VFD + Motor

(YATRONIGE)

- BS EN, IEC, GB (EU, UK, China)
  - ☐ TÜV SÜD/ISO Certificate
  - ☐ IEC, BS EN, EMC
- Excellent performances and accuracy

Sensors, Detectors, Transducers

(YATRON/KenerSys)