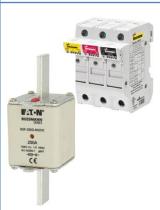

#### ■ Low voltage and Medium Voltage Components

| Brand:           | E TATON                            | <b>YATRON</b> ®                    | FAT•N                    |
|------------------|------------------------------------|------------------------------------|--------------------------|
| Product name:    | Isolator<br>Loadbreak Disconnector | Isolator<br>Loadbreak Disconnector | Fuse Link<br>Fuse Holder |
| Series:          | Dilos<br>Fulos                     | KenerPD                            | Bussmann                 |
| Nominal Current: | 20 ~ 2500A                         | 20 ~ 2500A                         | 2 ~ 1250A                |
| Nominal Voltage: | Up to 690AC-50/60Hz                | Up to 690AC-50/60Hz                | Up to 690AC-<br>50/60Hz  |
| ABB              |                                    | YATRON CO                          |                          |