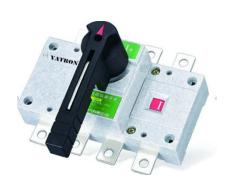

#### ■ Low voltage and Medium Voltage Components

| Brand:           | E TATON                            | <b>YATRON</b> ®                    | FAT•N                    |
|------------------|------------------------------------|------------------------------------|--------------------------|
| Product name:    | Isolator<br>Loadbreak Disconnector | Isolator<br>Loadbreak Disconnector | Fuse Link<br>Fuse Holder |
| Series:          | Dilos<br>Fulos                     | KenerPD                            | Bussmann                 |
| Nominal Current: | 20 ~ 2500A                         | 20 ~ 2500A                         | 2 ~ 1250A                |
| Nominal Voltage: | Up to 690AC-50/60Hz                | Up to 690AC-50/60Hz                | Up to 690AC-<br>50/60Hz  |
| ABB              |                                    | YATRON CO                          |                          |