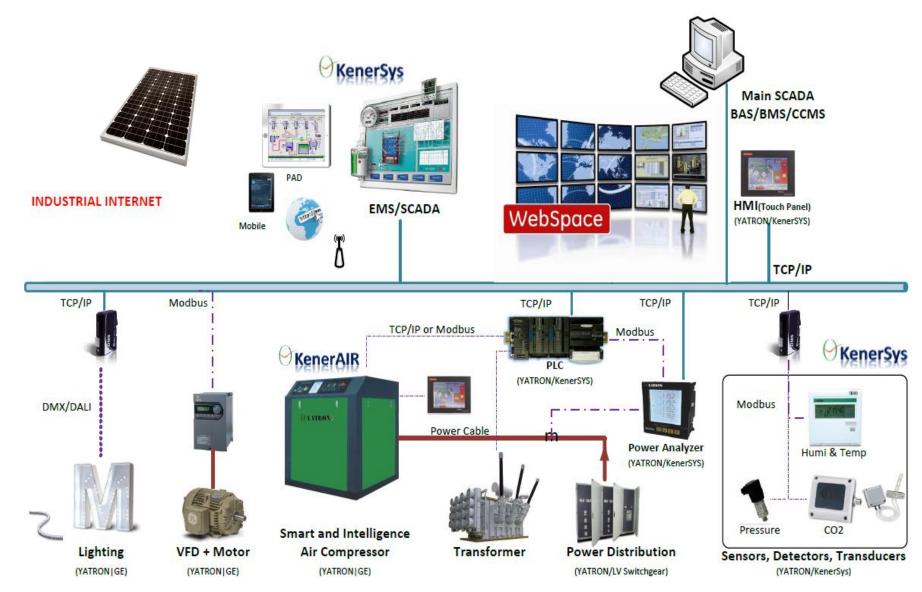

#### **ENERGY MANAGEMENT SYSTEM(EnMS)**

- Power Distribution
- Power Monitoring and Control System (PMCS)
- Power Quality Management System (PQMS)
- Energy Metering System
- Transformer Monitoring and Control System (TMCS)
- Carbon Emission Management System
- Wind and Solar Energy System
- EV Charger station for Electric Vehicle

### SCHEMATIC

KenerPower

Modula Plus - Modula 630

- Power Distribution, Renewable and Green Energy
  - □ HV, MV, LV Switchgear and Controlgear, Component, RMU, Busway
  - ☐ UPS, ATS, PLC, SCADA, Power Analyzer, Transformer
  - □ Solar and Wind System | EV Charger Station