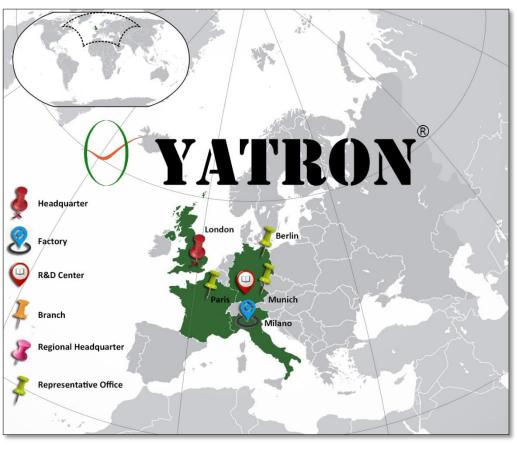

### GLOBAL FOOTPRINT - EUROPE

- GROUP HQ: London, UK
- R&D CENTER: Germany | Munich
- MANUFACTURING CENTER:
  - Germany | Munich
  - Italy | Milano
- BRANCH / REP. / EXP. CENTER
  - UK | London
  - ☐ Germany | Berlin, Munich
  - **□** France | Paris