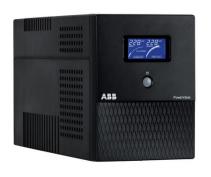

#### **■** UPS (Uninterruptible Power Supply)

| Brand:               | (ge)                   | FAT-N | ABB |
|----------------------|------------------------|-------|-----|
| Series:              | Tower<br>Rack Mount    |       |     |
| Output power rating: | 1 to 600kVA            |       |     |
| Nominal Voltage:     | 380/400/415VAC-50/60Hz |       |     |
| Efficiency:          | Up to 99%              |       |     |