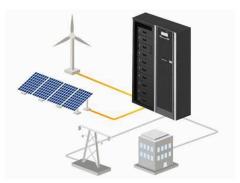

## **ENERGY MANAGEMENT SYSTEM**

#### **Smart Energy Management System**

IOT | BIG DATA | MACHINE LEARNING | AI

#### **ENERGY MANAGEMENT SYSTEM(EnMS)**

- Power Distribution
- Power Monitoring and Control System (PMCS)
- Power Quality Management System (PQMS)
- Energy Metering System
- Transformer Monitoring and Control System (TMCS)
- Carbon Emission Management System
- Wind and Solar Energy System
- EV Charger station for Electric Vehicle

### SCHEMATIC

KenerPower

Modula Plus - Modula 630

- Power Distribution, Renewable and Green Energy
  - □ HV, MV, LV Switchgear and Controlgear, Component, RMU, Busway
  - ☐ UPS, ATS, PLC, SCADA, Power Analyzer, Transformer
  - □ Solar and Wind System | EV Charger Station