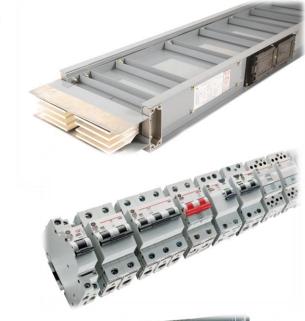

#### Busway (Busbar Trunking System)

| Brand:                 | <b>YATRON</b> ®                           |  |  |
|------------------------|-------------------------------------------|--|--|
| Series:                | KenerBuss                                 |  |  |
| Standard:              | BS EN / IEC 61439                         |  |  |
| Nominal Current:       | 100 to 5000A                              |  |  |
| Nominal Voltage:       | 690AC-50/60Hz                             |  |  |
| Degrees of protection: | IP40, IP54, IP66                          |  |  |
| Plugin Units:          | 25 to 400A                                |  |  |
| Options:               | Temperature and Vibration Monitoring, IoT |  |  |
|                        |                                           |  |  |