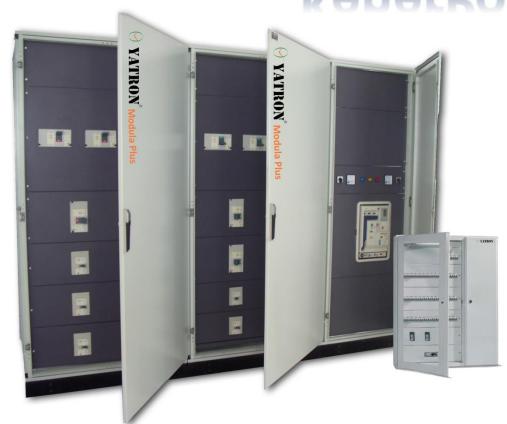

#### ■ Low voltage Switchgears and Controlgears Assembles

| Brand:                 | YATRON®                                                | YATRON°                                         | <b>YATRON</b> ® |
|------------------------|--------------------------------------------------------|-------------------------------------------------|-----------------|
| Series:                | Modula Plus                                            | Modula 630                                      | YT-M            |
| Standard:              |                                                        | BS EN / IEC 61439                               |                 |
| Nominal Current:       | Up to 4000A                                            | Up to 630A                                      | Up to 125A      |
| Nominal Voltage:       | 690AC-50/60Hz                                          | 690AC-50/60Hz                                   | 690AC-50/60Hz   |
| Degrees of protection: | IP30, IP41, IP43, IP55                                 | IP30, IP41, IP43, IP55                          | IP40, IP43      |
| Size and Units:        | H: 2000mm<br>W: 400, 650, 900mm<br>D: 500, 700, 1000mm | H: 545~1910mm<br>W: 600, 900mm<br>D: 250, 300mm | 4~60 Units      |
| D VATROX CALABORY      |                                                        |                                                 | O YATRON:       |