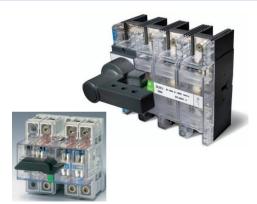

#### ■ Low voltage and Medium Voltage Components

| Brand:           | E TATON                            | <b>YATRON</b> ®                    | FAT•N                    |
|------------------|------------------------------------|------------------------------------|--------------------------|
| Product name:    | Isolator<br>Loadbreak Disconnector | Isolator<br>Loadbreak Disconnector | Fuse Link<br>Fuse Holder |
| Series:          | Dilos<br>Fulos                     | KenerPD                            | Bussmann                 |
| Nominal Current: | 20 ~ 2500A                         | 20 ~ 2500A                         | 2 ~ 1250A                |
| Nominal Voltage: | Up to 690AC-50/60Hz                | Up to 690AC-50/60Hz                | Up to 690AC-<br>50/60Hz  |
| ABB              |                                    | YATRON CO                          |                          |