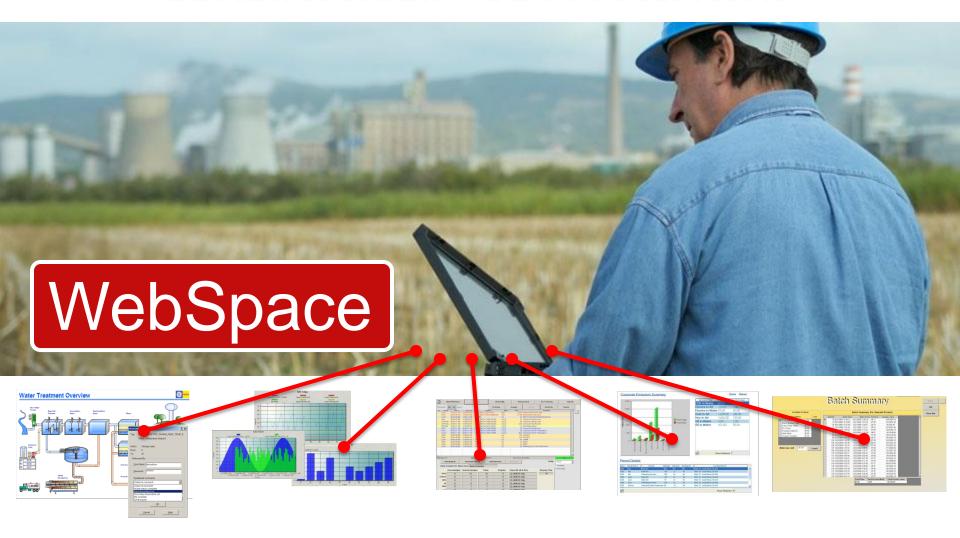

## **ENERGY MANAGEMENT SYSTEM**

#### **Smart Energy Management System**

IOT | BIG DATA | MACHINE LEARNING | AI

#### **ENERGY MANAGEMENT SYSTEM(EnMS)**

- Power Distribution
- Power Monitoring and Control System (PMCS)
- Power Quality Management System (PQMS)
- Energy Metering System
- Transformer Monitoring and Control System (TMCS)
- Carbon Emission Management System
- Wind and Solar Energy System
- EV Charger station for Electric Vehicle