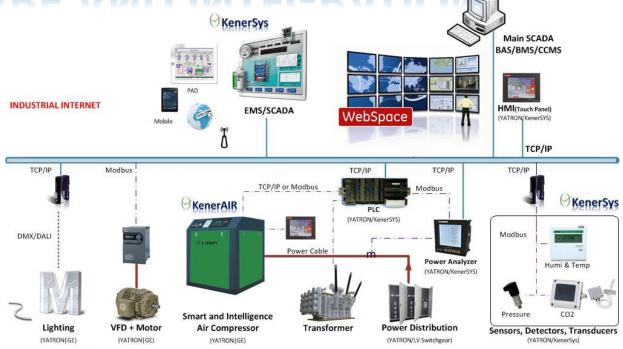

### SCHEMATIC

KenerPower

Modula Plus - Modula 630

- Power Distribution, Renewable and Green Energy
  - □ HV, MV, LV Switchgear and Controlgear, Component, RMU, Busway
  - ☐ UPS, ATS, PLC, SCADA, Power Analyzer, Transformer
  - □ Solar and Wind System | EV Charger Station