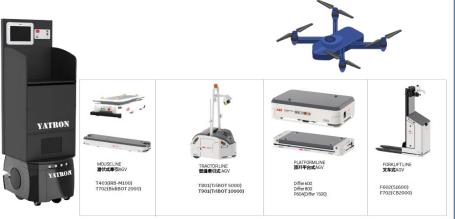

#### Manufacture and Solutions

- **KenerCITY** Smart City
- **KenerSys**
- Smart Factory and Manufacturing
  - Smart Manufacturing
  - Smart Robot, AGV, ARM, UAV(UAS)
  - Smart Conveyer
  - Smart 3D Printing
  - Smart Energy Management
  - Smart Building
  - Smart Fisheries and agriculture
- Smart Museum