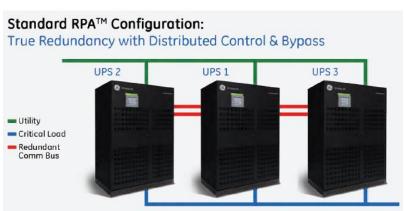

#### **■** UPS (Uninterruptible Power Supply)

| Brand:               | (ge)                   | FAT-N | ABB |
|----------------------|------------------------|-------|-----|
| Series:              | Tower<br>Rack Mount    |       |     |
| Output power rating: | 1 to 600kVA            |       |     |
| Nominal Voltage:     | 380/400/415VAC-50/60Hz |       |     |
| Efficiency:          | Up to 99%              |       |     |