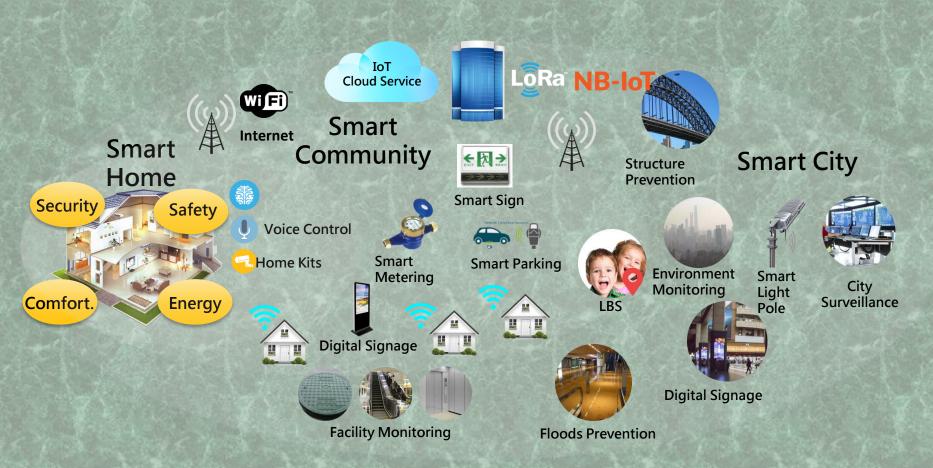

# Smart City IOT | BIG DATA | MACHINE LEARNING | AI

@COPYRIGHT YATRON Ver.: 2023.10.01

## **ENERGY MANAGEMENT SYSTEM**

#### **Smart Energy Management System**

IOT | BIG DATA | MACHINE LEARNING | AI