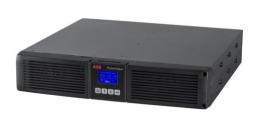

#### **■** UPS (Uninterruptible Power Supply)

| Brand:               | (ge)                   | FAT-N | ABB |
|----------------------|------------------------|-------|-----|
| Series:              | Tower<br>Rack Mount    |       |     |
| Output power rating: | 1 to 600kVA            |       |     |
| Nominal Voltage:     | 380/400/415VAC-50/60Hz |       |     |
| Efficiency:          | Up to 99%              |       |     |