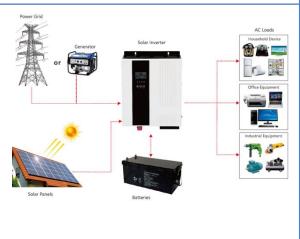

|
| Standards:    | EN 62716, EN 61701   | EN 62716, EN 61701 |
|               |                      |                    |



### RENEWABLE ENERGY



#### **■** Solar Inverter

| Brand:           | <b>YATRON</b> ®                        |  |  |
|------------------|----------------------------------------|--|--|
| Product name:    | Inverter                               |  |  |
| Series:          | KenerPV                                |  |  |
| Application:     | Solar PV                               |  |  |
| Power:           | 1000 ~ 7200W                           |  |  |
| Battery voltage: | 12, 24, 48VDC                          |  |  |
| Standards:       | BS EN / IEC                            |  |  |
|                  | Power Grid  AC Loads  Household Device |  |  |









### RENEWABLE ENERGY



#### **■** ESS (Energy Storage System)

| Brand:        | <b>YATRON</b> ®                      |                     |  |
|---------------|--------------------------------------|---------------------|--|
| Product name: | ESS (Energy Storage System)  KenerPV |                     |  |
| Series:       |                                      |                     |  |
| Application:  | Solar PV                             | EV Charging Station |  |
| Power:        | 3 ~ 350kW                            |                     |  |
| Size:         | Customer made                        |                     |  |
| Standards:    | BS EN / IEC                          |                     |  |
|               |                                      |